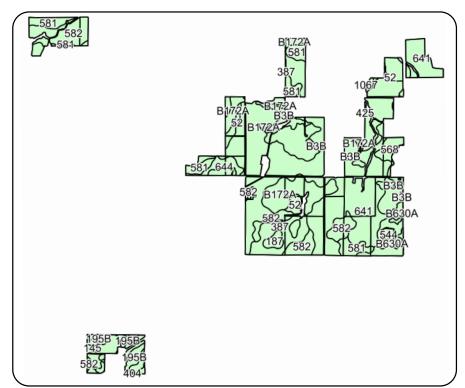

### PROPERTY INFORMATION

| Code             | Soil Description                                                      | Acres   | Percent<br>of field | Non-Irr<br>Class *c | Productivity<br>Index |
|------------------|-----------------------------------------------------------------------|---------|---------------------|---------------------|-----------------------|
| 641              | Clearwater clay                                                       | 1165.03 | 40.3%               | llw                 | 94                    |
| B172A            | Indus-Indus, frequently ponded-Alango complex, 0 to 2 percent slopes  | 465.65  | 16.2%               | IVw                 | 41                    |
| 52               | Augsburg loam                                                         | 324.70  | 11.3%               | llw                 | 90                    |
| 582              | Roliss clay loam                                                      | 301.03  | 10.4%               | llw                 | 92                    |
| 581              | Percy fine sandy loam                                                 | 172.71  | 6.0%                | llw                 | 82                    |
| 387              | Roliss loam, depressional                                             | 118.09  | 4.1%                | Vlw                 | 15                    |
| B3B              | Alango-Indus complex, 0 to 4 percent slopes                           | 64.94   | 2.3%                | IIIw                | 55                    |
| 195B             | Taylor loamy fine sand, 1 to 4 percent slopes                         | 59.96   | 2.1%                | lle                 | 75                    |
| 644              | Boash clay loam                                                       | 40.95   | 1.4%                | llw                 | 88                    |
| 568              | Zippel very fine sandy loam                                           | 40.63   | 1.4%                | llw                 | 92                    |
| 544              | Cathro muck, occasionally ponded, 0 to 1 percent slopes               | 37.97   | 1.3%                | Vlw                 | 5                     |
| 187              | Haug muck                                                             | 37.06   | 1.3%                | Vlw                 | 15                    |
| B630A            | Wildwood-Dora-Indus complex, 0 to 1 percent slopes, frequently ponded | 18.97   | 0.7%                | VIIw                | 15                    |
| 1067             | Waupaca-Eutroboralfs complex, 0 to 60 percent slopes                  | 17.14   | 0.6%                | Vw                  | 15                    |
| B5B              | Alango-Taylor complex, 1 to 8 percent slopes                          | 5.05    | 0.2%                | IIIw                | 58                    |
| 145              | Enstrom loamy sand                                                    | 5.03    | 0.2%                | IVs                 | 74                    |
| 481              | Kratka fine sandy loam                                                | 4.28    | 0.1%                | IIIw                | 77                    |
| 404              | Chilgren fine sandy loam                                              | 2.92    | 0.1%                | llw                 | 77                    |
| 425              | Donaldson loamy very fine sand                                        | 0.06    | 0.0%                | lle                 | 85                    |
| Weighted Average |                                                                       |         |                     |                     | 76.1                  |