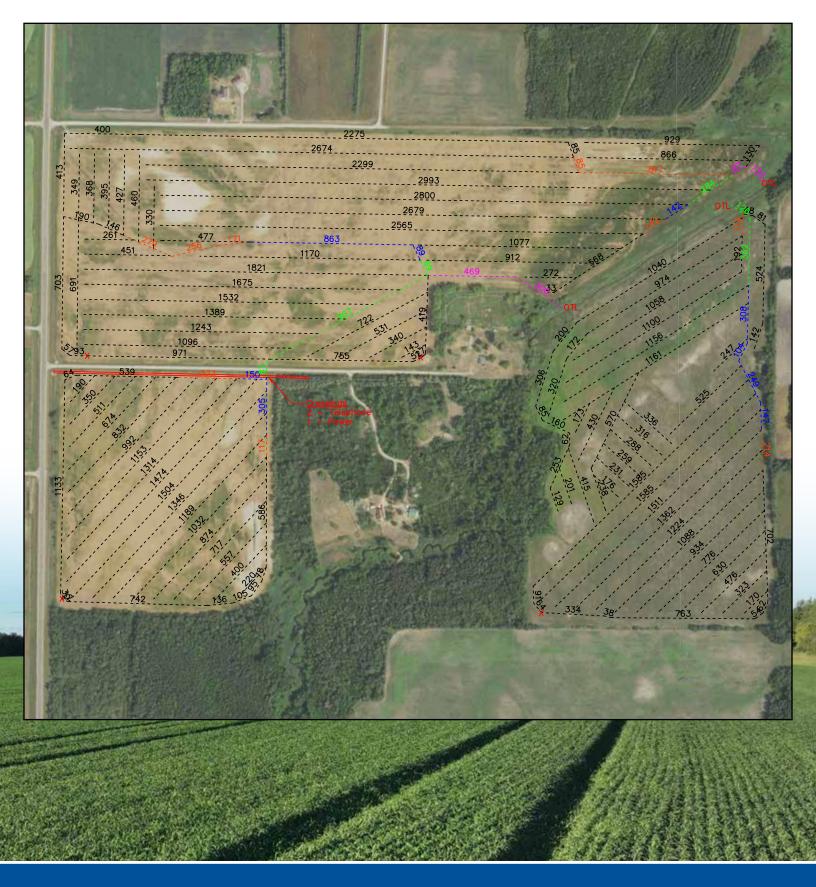

### **PROPERTY INFORMATION**

| Acres:      | 3,095.1 +/-                                                                             |
|-------------|-----------------------------------------------------------------------------------------|
| Legal:      | 189.88 +/- Acres in 7-161-33 (McDougald Township)                                       |
|             | 199.93 +/- Acres in 24-162-34 (Chilgren Township)                                       |
|             | 2,817.49 +/- Acres in Sections 21, 22, 23, 27, 28, 29, 33 & 34-162-33 (Zippel Township) |
| Crop Acres: | 2,875.1 +/-                                                                             |

### PROPERTY INFORMATION

| Code             | Soil Description                                                      | Acres   | Percent<br>of field | Non-Irr<br>Class *c | Productivity<br>Index |
|------------------|-----------------------------------------------------------------------|---------|---------------------|---------------------|-----------------------|
| 641              | Clearwater clay                                                       | 1165.03 | 40.3%               | llw                 | 94                    |
| B172A            | Indus-Indus, frequently ponded-Alango complex, 0 to 2 percent slopes  | 465.65  | 16.2%               | IVw                 | 41                    |
| 52               | Augsburg loam                                                         | 324.70  | 11.3%               | llw                 | 90                    |
| 582              | Roliss clay loam                                                      | 301.03  | 10.4%               | llw                 | 92                    |
| 581              | Percy fine sandy loam                                                 | 172.71  | 6.0%                | llw                 | 82                    |
| 387              | Roliss loam, depressional                                             | 118.09  | 4.1%                | Vlw                 | 15                    |
| B3B              | Alango-Indus complex, 0 to 4 percent slopes                           | 64.94   | 2.3%                | IIIw                | 55                    |
| 195B             | Taylor loamy fine sand, 1 to 4 percent slopes                         | 59.96   | 2.1%                | lle                 | 75                    |
| 644              | Boash clay loam                                                       | 40.95   | 1.4%                | llw                 | 88                    |
| 568              | Zippel very fine sandy loam                                           | 40.63   | 1.4%                | llw                 | 92                    |
| 544              | Cathro muck, occasionally ponded, 0 to 1 percent slopes               | 37.97   | 1.3%                | Vlw                 | 5                     |
| 187              | Haug muck                                                             | 37.06   | 1.3%                | Vlw                 | 15                    |
| B630A            | Wildwood-Dora-Indus complex, 0 to 1 percent slopes, frequently ponded | 18.97   | 0.7%                | VIIw                | 15                    |
| 1067             | Waupaca-Eutroboralfs complex, 0 to 60 percent slopes                  | 17.14   | 0.6%                | Vw                  | 15                    |
| B5B              | Alango-Taylor complex, 1 to 8 percent slopes                          | 5.05    | 0.2%                | IIIw                | 58                    |
| 145              | Enstrom loamy sand                                                    | 5.03    | 0.2%                | IVs                 | 74                    |
| 481              | Kratka fine sandy loam                                                | 4.28    | 0.1%                | IIIw                | 77                    |
| 404              | Chilgren fine sandy loam                                              | 2.92    | 0.1%                | llw                 | 77                    |
| 425              | Donaldson loamy very fine sand                                        | 0.06    | 0.0%                | lle                 | 85                    |
| Weighted Average |                                                                       |         |                     |                     | 76.1                  |