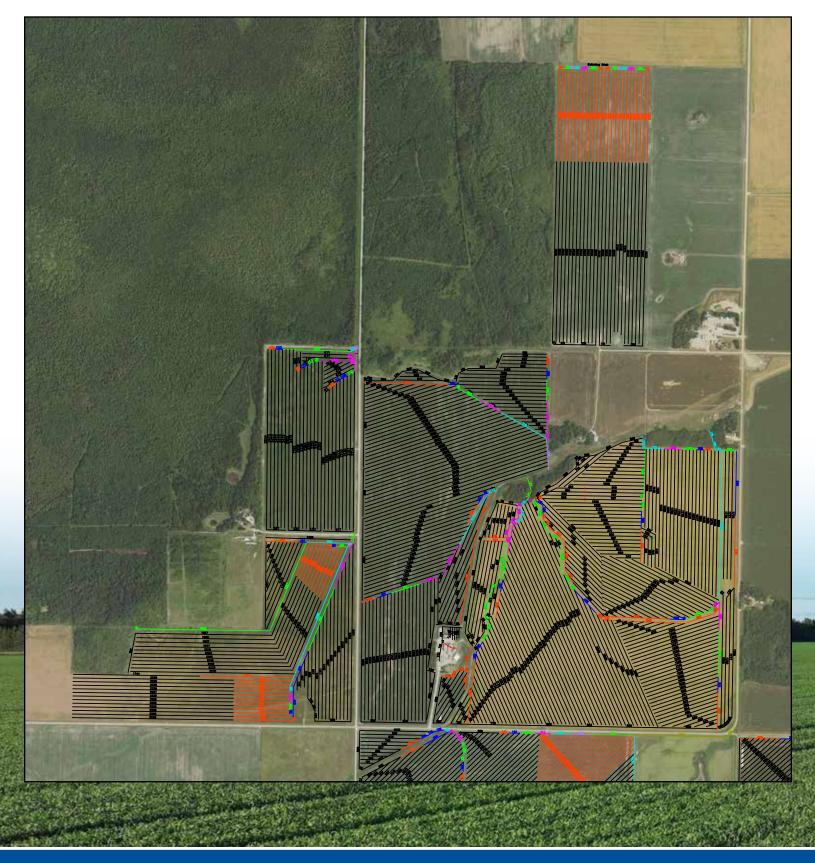

### OVERALL PROPERTY

| Baudette, Minnesota            | 17 Miles  |
|--------------------------------|-----------|
| Warroad, Minnesota             | 20 Miles  |
| Roseau, Minnesota              | 41 Miles  |
| International Falls, Minnesota | 85 Miles  |
| Thief River Falls, Minnesota   | 104 Miles |

### **PROPERTY INFORMATION**

| Acres:      | 3,095.1 +/-                                                                             |
|-------------|-----------------------------------------------------------------------------------------|
| Legal:      | 189.88 +/- Acres in 7-161-33 (McDougald Township)                                       |
|             | 199.93 +/- Acres in 24-162-34 (Chilgren Township)                                       |
|             | 2,817.49 +/- Acres in Sections 21, 22, 23, 27, 28, 29, 33 & 34-162-33 (Zippel Township) |
| Crop Acres: | 2,875.1 +/-                                                                             |