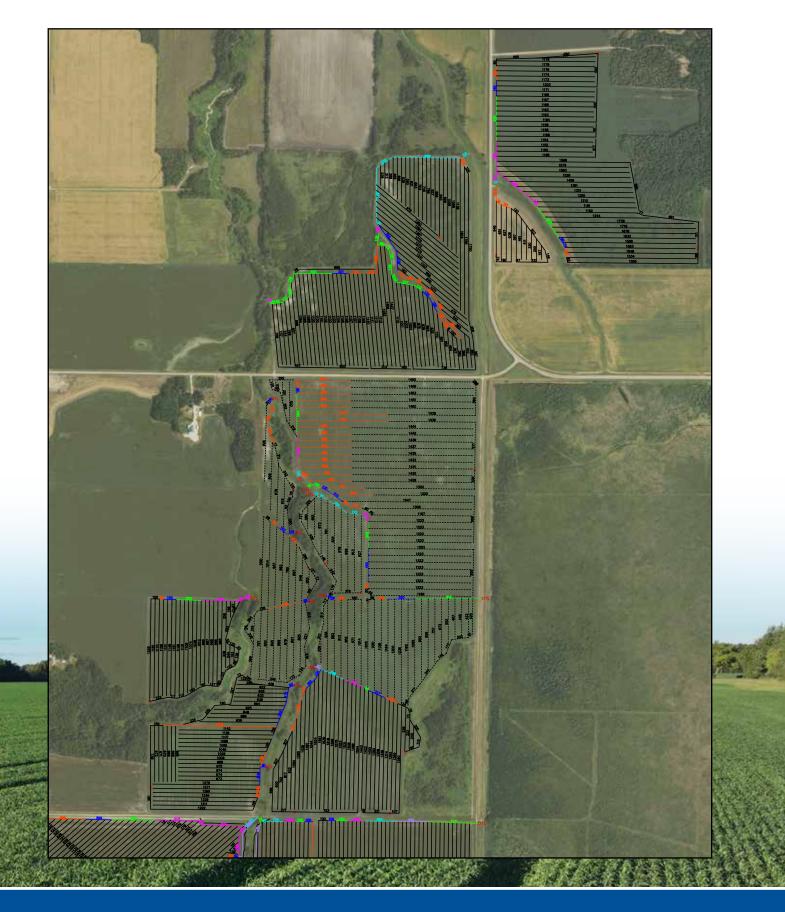

### OVERALL PROPERTY

| Baudette, Minnesota            | 17 Miles  |
|--------------------------------|-----------|
| Warroad, Minnesota             | 20 Miles  |
| Roseau, Minnesota              | 41 Miles  |
| International Falls, Minnesota | 85 Miles  |
| Thief River Falls, Minnesota   | 104 Miles |

### **PROPERTY INFORMATION**

| Acres:      | 3,095.1 +/-                                                                             |
|-------------|-----------------------------------------------------------------------------------------|
| Legal:      | 189.88 +/- Acres in 7-161-33 (McDougald Township)                                       |
|             | 199.93 +/- Acres in 24-162-34 (Chilgren Township)                                       |
|             | 2,817.49 +/- Acres in Sections 21, 22, 23, 27, 28, 29, 33 & 34-162-33 (Zippel Township) |
| Crop Acres: | 2,875.1 +/-                                                                             |