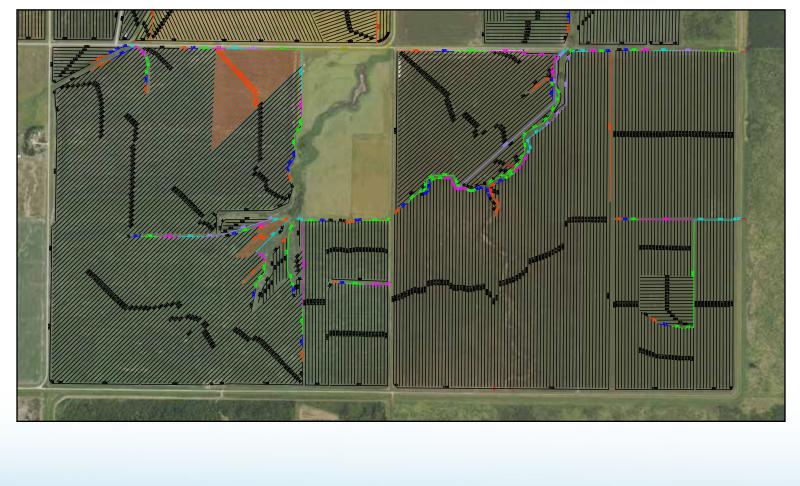

### OVERALL PROPERTY

| Baudette, Minnesota            | 17 Miles  |
|--------------------------------|-----------|
| Warroad, Minnesota             | 20 Miles  |
| Roseau, Minnesota              | 41 Miles  |
| International Falls, Minnesota | 85 Miles  |
| Thief River Falls, Minnesota   | 104 Miles |

### **PROPERTY INFORMATION**

| Acres:      | 3,095.1 +/-                                                                             |
|-------------|-----------------------------------------------------------------------------------------|
| Legal:      | 189.88 +/- Acres in 7-161-33 (McDougald Township)                                       |
|             | 199.93 +/- Acres in 24-162-34 (Chilgren Township)                                       |
|             | 2,817.49 +/- Acres in Sections 21, 22, 23, 27, 28, 29, 33 & 34-162-33 (Zippel Township) |
| Crop Acres: | 2,875.1 +/-                                                                             |