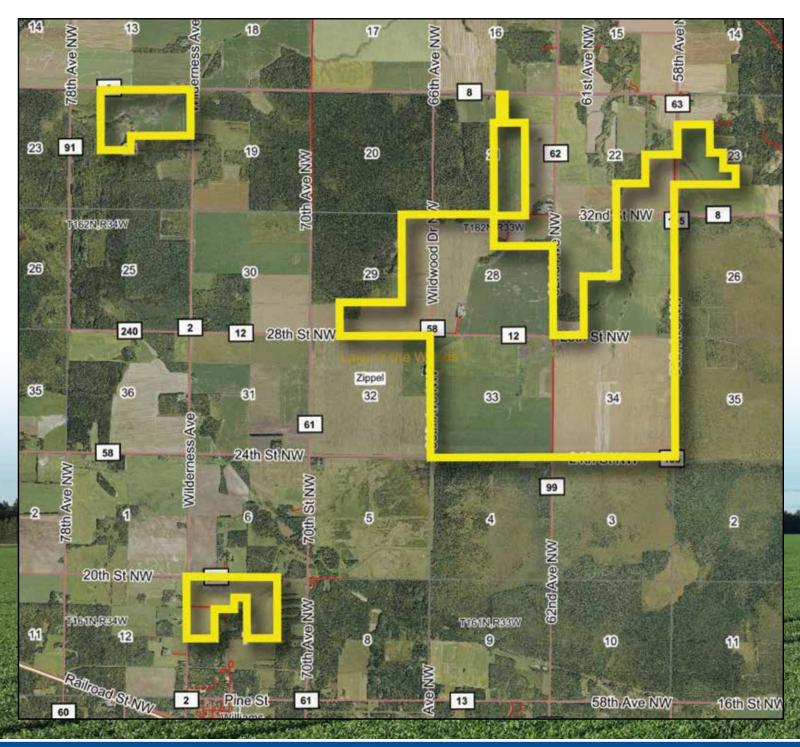

### **PROPERTY INFORMATION**

| Acres:      | 3,095.1 +/-                                                                             |
|-------------|-----------------------------------------------------------------------------------------|
| Legal:      | 189.88 +/- Acres in 7-161-33 (McDougald Township)                                       |
|             | 199.93 +/- Acres in 24-162-34 (Chilgren Township)                                       |
|             | 2,817.49 +/- Acres in Sections 21, 22, 23, 27, 28, 29, 33 & 34-162-33 (Zippel Township) |
| Crop Acres: | 2,875.1 +/-                                                                             |