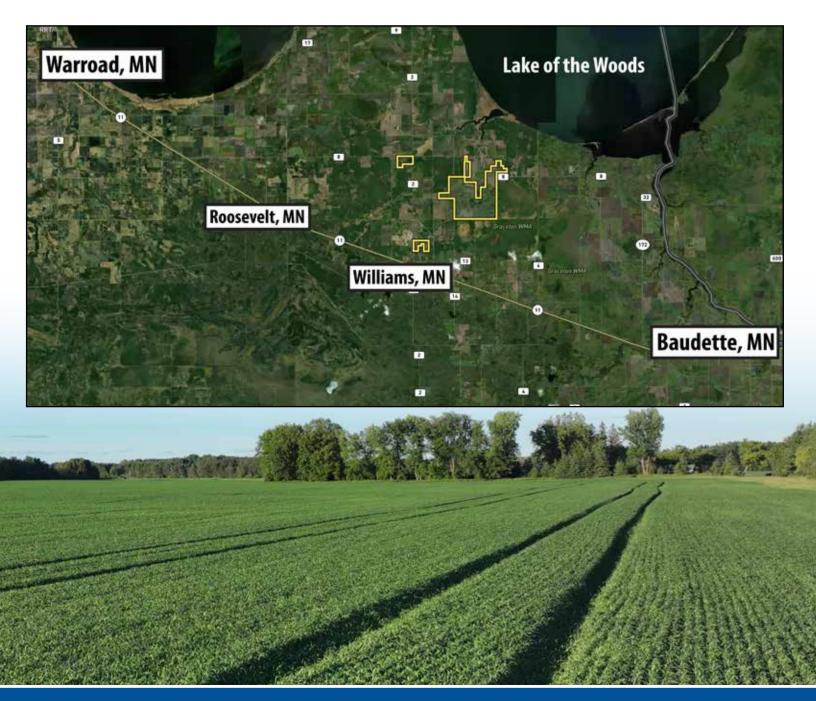

### OVERALL PROPERTY

| Baudette, Minnesota            | 17 Miles  |
|--------------------------------|-----------|
| Warroad, Minnesota             | 20 Miles  |
| Roseau, Minnesota              | 41 Miles  |
| International Falls, Minnesota | 85 Miles  |
| Thief River Falls, Minnesota   | 104 Miles |