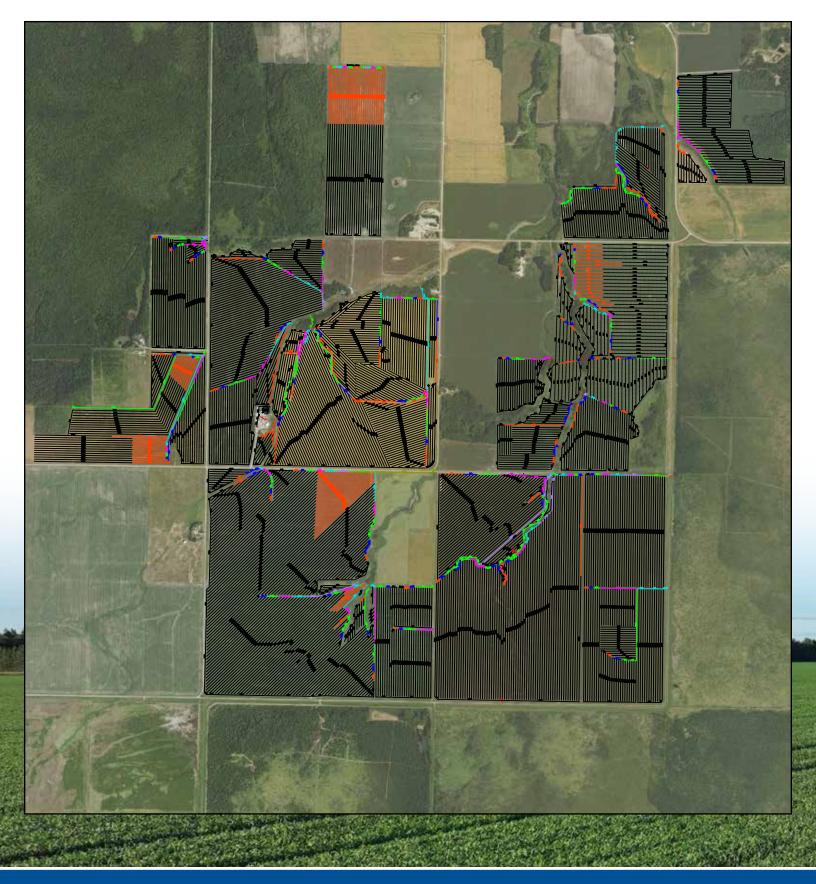

### OVERALL PROPERTY

| Baudette, Minnesota            | 17 Miles  |
|--------------------------------|-----------|
| Warroad, Minnesota             | 20 Miles  |
| Roseau, Minnesota              | 41 Miles  |
| International Falls, Minnesota | 85 Miles  |
| Thief River Falls, Minnesota   | 104 Miles |

### **PROPERTY INFORMATION**

| Acres:      | 3,095.1 +/-                                                                             |
|-------------|-----------------------------------------------------------------------------------------|
| Legal:      | 189.88 +/- Acres in 7-161-33 (McDougald Township)                                       |
|             | 199.93 +/- Acres in 24-162-34 (Chilgren Township)                                       |
|             | 2,817.49 +/- Acres in Sections 21, 22, 23, 27, 28, 29, 33 & 34-162-33 (Zippel Township) |
| Crop Acres: | 2,875.1 +/-                                                                             |